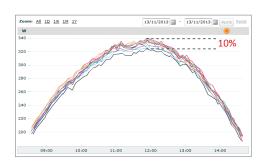

#### 10% panel mismatch

Screenshot from the SolarEdge monitoring platform, showing power curves of 10 adjacent panels in a string with 10% mismatch between highest and lowest performing panels