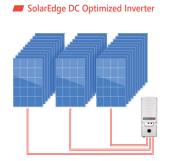

#### Cost Saving by Design

Save 50% on electrical BoS with longer strings

26-60 panels, up to 15kW per string

#### More Energy by Design

Increase your system capacity with more panels on the roof