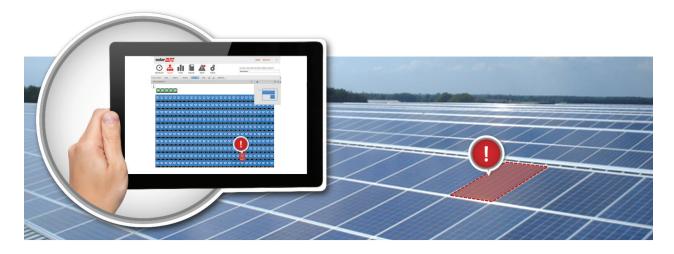

#### **Cost Saving Maintenance**

- Free panel-level monitoring for system lifetime
- **✓** Full control of your assets
- ✔ Panel-level performance monitoring and remote maintenance lead to:
  - / Less trips to site and less time spent on site
  - / Higher system uptime
- Complete system status on your mobile device

#### **Monitoring Platform**

- Full visibility of system performance
- Remote, panel-level troubleshooting