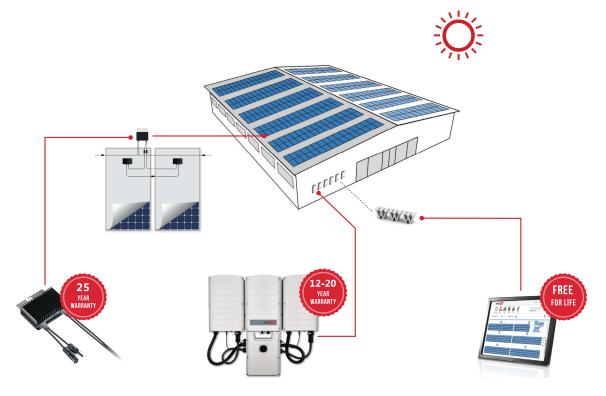

#### P600, P700, P800p, P850 2 to 1 Power Optimisers

- Panel-level MPPT no mismatch power losses
- Strings of uneven length, panels on multiple azimuths and tilts
- P600 compatible with three phase inverters SE15K and higher
- P700, P800 & P850 compatible with three phase inverters SE16K and higher
- SafeDC™ designed for automatic panel-level safety shutdown

#### 15kW-100kW Three Phase Inverters

- Specifically designed to work with power optimisers
- Superior efficiency
- Easy installation, including
  2-person install for large capacity
  models
- Built-in communication gateway
- Simple, step-by-step inverter activation and commissioning with the Inverter SetApp mobile application

#### **Monitoring Platform**

- Full visibility of system performance
- Remote, panel-level troubleshooting