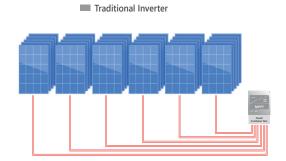

#### Cost Saving by Design

Save 50% on electrical BoS with longer strings

26-60 panels, up to 15kW per string

#### More Energy by Design

Increase your system capacity with more panels on the roof